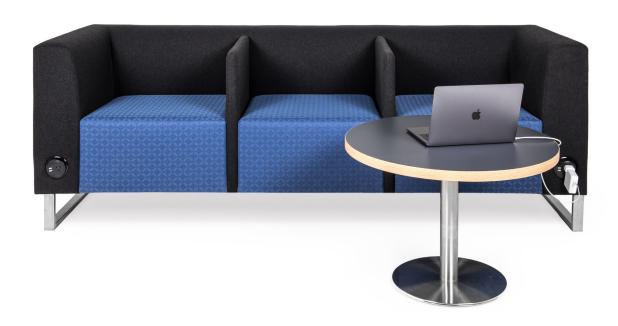

# The Como family includes a lounge chair, sofa and highback sofa.

Born from a need for a soft seating solution designed with personal space in mind. A feature of the Como series is that there are no loose cushions, making it suitable for public spaces. The high back version features a complimentary screen providing privacy and acoustic control.

Comprising a hardwood frame, fabric or leather upholstery may be specified, whilst the frame of the Como is available in brushed stainless steel.

Power and USB charge integration has been well resolved with a concealed solution through the legs. Floor fixing available.

#### Como Sofa

2160W x 730D x 740H Seat 440H