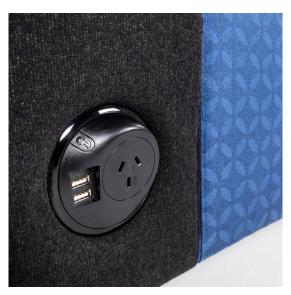

Comprising a hardwood frame, fabric or leather upholstery may be specified, whilst the frame of the Como is available in brushed stainless steel.

Power and USB charge integration has been well resolved with a concealed solution through the legs. Floor fixing available.