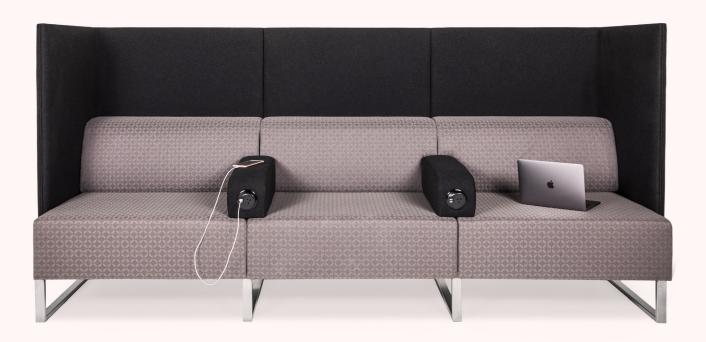

# The Como family includes a lounge chair, sofa and highback sofa.

Born from a need for a soft seating solution designed with personal space in mind. A feature of the Como series is that there are no loose cushions, making it suitable for public spaces. The high back version features a complimentary screen providing privacy and acoustic control.

Comprising a hardwood frame, fabric or leather upholstery may be specified, whilst the frame of the Como is available in brushed stainless steel.

Power and USB charge integration has been well resolved with a concealed solution through the legs. Floor fixing available.

#### Como Highback Sofa

2790W x 925D x 1250H Seat 420H

Custom sizes, configurations and finishes available for projects.