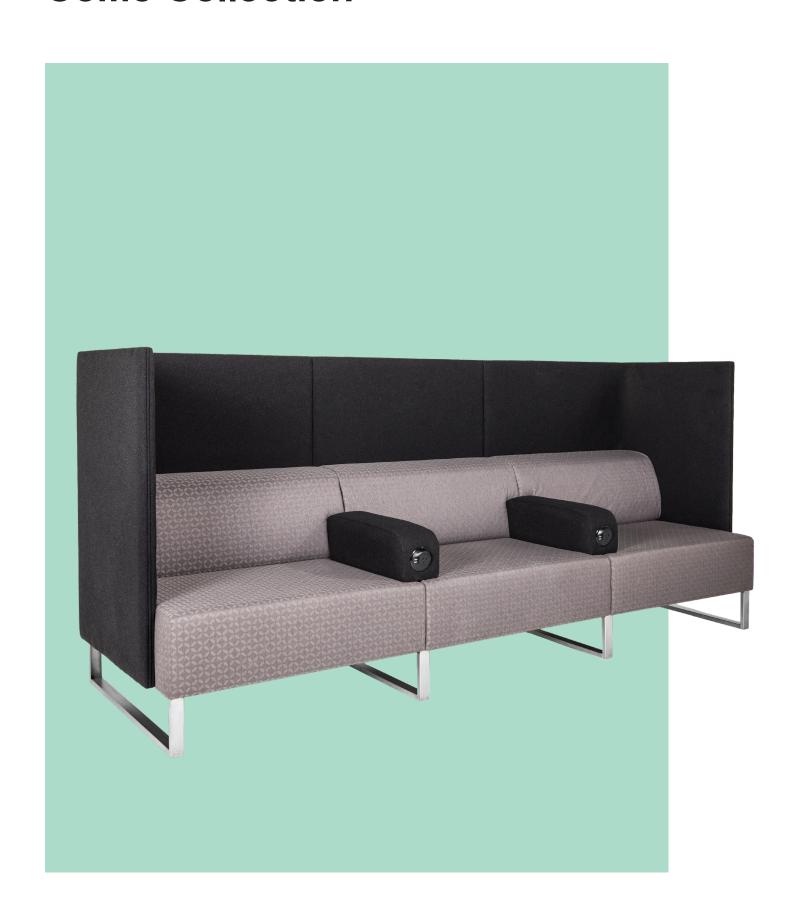

# The Como family includes a lounge chair, sofa and highback sofa.

Born from a need for a soft seating solution designed with personal space in mind. A feature of the Como series is that there are no loose cushions, making it suitable for public spaces. The high back version features a complimentary screen providing privacy and acoustic control.

Comprising a hardwood frame, fabric or leather upholstery may be specified, whilst the frame of the Como is available in brushed stainless steel.

Power and USB charge integration has been well resolved with a concealed solution through the legs. Floor fixing available.

#### Como Highback Sofa

2790W x 925D x 1250H Seat 420H

Custom sizes, configurations and finishes available for projects.