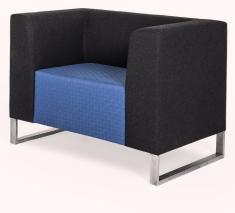

# The Como family includes a lounge chair, sofa and highback sofa.

Born from a need for a soft seating solution designed with personal space in mind. A feature of the Como series is that there are no loose cushions, making it suitable for public spaces. The high back version features a complimentary screen providing privacy and acoustic control.

Comprising a hardwood frame, fabric or leather upholstery may be specified, whilst the frame of the Como is available in brushed stainless steel.

Power and USB charge integration has been well resolved with a concealed solution through the legs. Floor fixing available.

#### **Como Lounge Chair**

930W x 730D x 740H Seat 440H