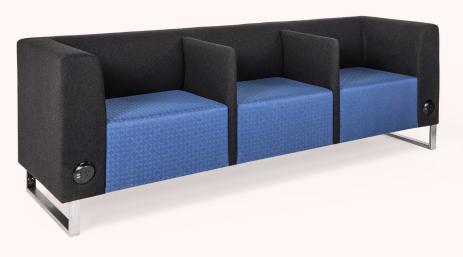

# The Como family includes a lounge chair, sofa and highback sofa.

Born from a need for a soft seating solution designed with personal space in mind. A feature of the Como series is that there are no loose cushions, making it suitable for public spaces. The high back version features a complimentary screen providing privacy and acoustic control.

Comprising a hardwood frame, fabric or leather upholstery may be specified, whilst the frame of the Como is available in brushed stainless steel.

Power and USB charge integration has been well resolved with a concealed solution through the legs. Floor fixing available.

#### Como Highback Sofa

2790W x 925D x 1250H Seat 420H

Custom sizes, configurations and finishes available for projects.