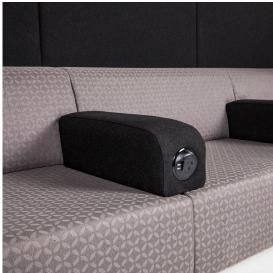

Comprising a hardwood frame, fabric or leather upholstery may be specified, whilst the frame of the Como is available in brushed stainless steel.

Power and USB charge integration has been well resolved with a concealed solution through the legs. Floor fixing available.

#### Como Highback Sofa

2790W x 925D x 1250H Seat 420H

Custom sizes, configurations and finishes available for projects.