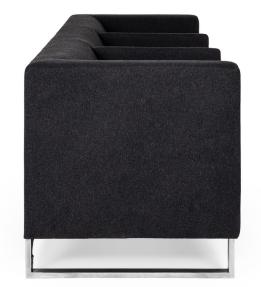

# The Como family includes a lounge chair, sofa and highback sofa.

Born from a need for a soft seating solution designed with personal space in mind. A feature of the Como series is that there are no loose cushions, making it suitable for public spaces. The high back version features a complimentary screen providing privacy and acoustic control.

Comprising a hardwood frame, fabric or leather upholstery may be specified, whilst the frame of the Como is available in brushed stainless steel.

Power and USB charge integration has been well resolved with a concealed solution through the legs. Floor fixing available.