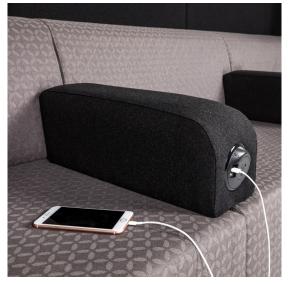

Comprising a hardwood frame, fabric or leather upholstery may be specified, whilst the frame of the Como is available in brushed stainless steel.

Power and USB charge integration has been well resolved with a concealed solution through the legs. Floor fixing available.

#### Como Highback Sofa

2790W x 925D x 1250H Seat 420H

Custom sizes, configurations and finishes available for projects.