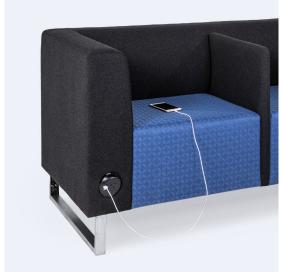

# The Como family includes a lounge chair, sofa and highback sofa.

Born from a need for a soft seating solution designed with personal space in mind. A feature of the Como series is that there are no loose cushions, making it suitable for public spaces. The high back version features a complimentary screen providing privacy and acoustic control.

Comprising a hardwood frame, fabric or leather upholstery may be specified, whilst the frame of the Como is available in brushed stainless steel.

Power and USB charge integration has been well resolved with a concealed solution through the legs. Floor fixing available.